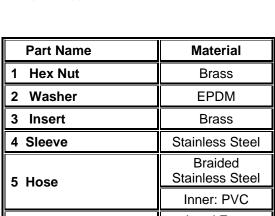

## Feature:

Stainless steel braided hose is made from high-quality stainless-steel wires. Certified NBR or EPDM rubber gasket and PVC inner tube to provide strong hot and cold resistance and corrosive resistance.