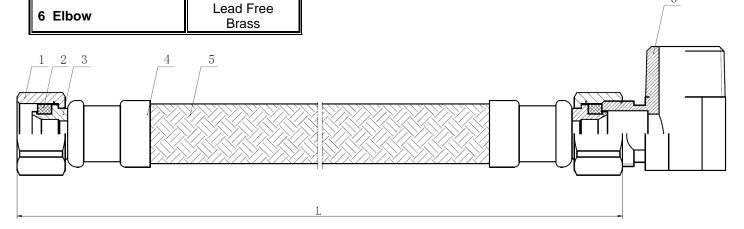

## Feature:

Stainless steel braided hose is made from high-quality stainless-steel wires. Certified NBR or EPDM rubber gasket and PVC inner tube to provide strong hot and cold resistance and corrosive resistance.

| Part Number | Size                 | Length |
|-------------|----------------------|--------|
| 4CW3860     | 3/8" Comp x 3/8" MIP | 60"    |
| 4CW3872     | 3/8" Comp x 3/8" MIP | 72"    |