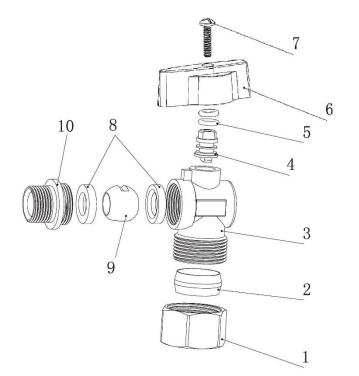

| Part Name         | Material        |
|-------------------|-----------------|
| 1 Compression Nut | Brass           |
| 2 Sleeve          | Copper Alloy    |
| 3 Body            | Lead Free Brass |
| 4 Stem            | Lead Free Brass |
| 5 O-ring          | NBR             |
| 6 Handle          | Zinc            |
| 7 Screw           | Stainless Steel |
| 8 Ball Seat       | PTFE            |
| 9 Ball            | Lead Free Brass |
| 10 Adapter        | Lead Free Brass |