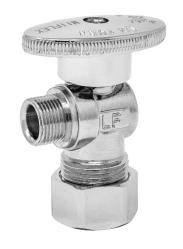

## 1/4 Turn Angle Stop Valve

#### Feature:

- √ Forged Lead Free Brass Body
- ✓ Chrome plated and rough brass
- ✓ Precision machined brass ball provides smooth operation and long-lasting durability
- ✓ Two high performance O-rings provide high temperature and corrosion resistant.
- √ 100% leak tested
- ✓ Plastic bag package

# Working Pressure & Temperature:

- 125 psi Maximum
- Temperature 40°F to 180°F